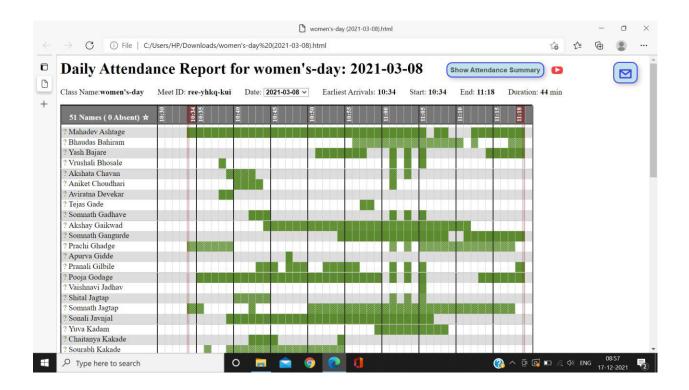

#### सूचना

उद्या दि. ८ मार्च २०२१ रोज़ी सकाळी १०.३० वा. जागतिक महिला दिनानिमित्त राष्ट्रीय सेवा योजना विभागाच्या वतीने \*भारतातील कर्त्तृत्ववान महिला\* या विपयावरील कार्यक्रमाचे ऑनलाइन आयोजन करण्यात आले आहे. या कार्यक्रमात आपलेच मित्र मैत्रिणी प्रेजेंटेशन करणार आहेत. तरी सर्वांनी उपस्थित रहावे.

Women's day Monday, 8 Mar • 10:30 – 11:30 am Google Meet joining info Video call link: <u>https://meet.google.com/ree-yhkq-kui</u>

Dr. Savita Kulkarni

Dr. Pandit Shelke

#### जागतिक महिला दिन

पुणे जिल्हा शिक्षण मंडळाच्या अण्णासाहेब मगर महाविद्यालयाच्या राश्टीय सेवा योजना विभागाच्या वतीने महिला दिनाचे आयोजन करण्यात आले होते. यावेळी विद्यार्थिनीनी समाजातील विविध कर्तृत्ववान महिलांच्या कार्याला सलाम म्हणून त्यांच्या कार्याविषयीची माहिती सादर केली. या कार्यक्रमासाठी महाविद्यालयाचे प्राचार्य डॉ. पंडित शेळके, रासेयो कार्यक्रमअधिकारी डॉ. सविता कुलकर्णी, डॉ. किरण रणदिवे, प्रा. नितीन लगड उपस्थित होते.