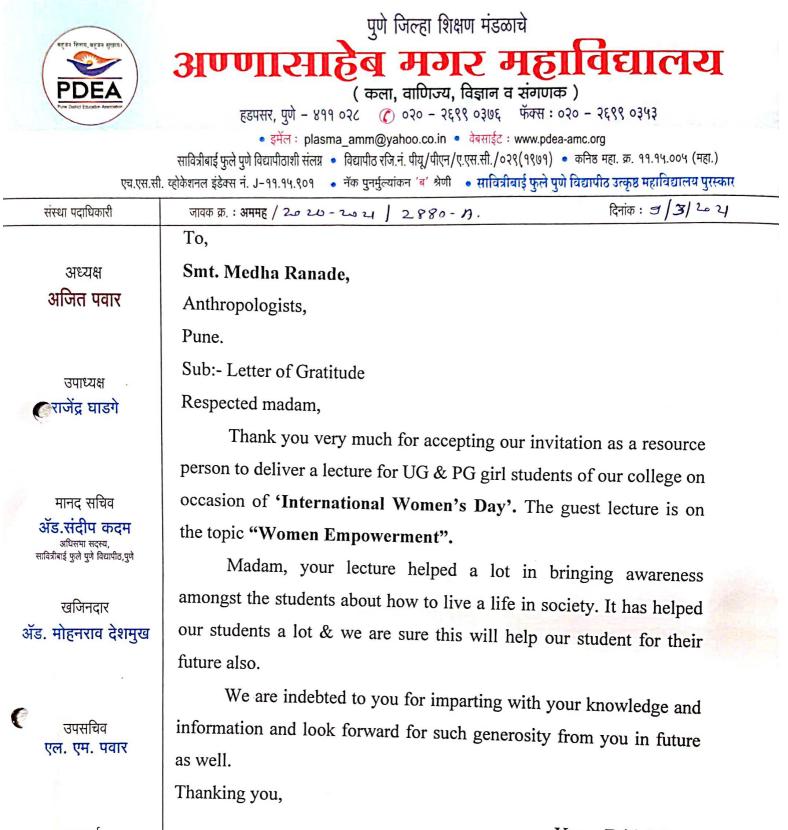

## **Women's Day Celebration**

| VERTE RETERTED                                                                                                                                | पुणे जिल्हा शिक्षण मंडळाचे<br><b>अण्णारसाहेब मगर महाविद्यालय</b><br>( कला, वाणिज्य, विज्ञान व संगणक )<br>हडपसर, पुणे - ४१९ ०२८ ( २२० - २६९९ ०३७६ फॅक्स : ०२० - २६९९ ०३५३<br>• इमेल : plasma_amm@yahoo.co.in • वेक्साईट : www.pdea-amc.org                                                                                                                                                                                                                                                        |
|-----------------------------------------------------------------------------------------------------------------------------------------------|--------------------------------------------------------------------------------------------------------------------------------------------------------------------------------------------------------------------------------------------------------------------------------------------------------------------------------------------------------------------------------------------------------------------------------------------------------------------------------------------------|
|                                                                                                                                               | सावितीवार्य फूले केनेथे महा. के विद्यापीत रजि ने पीय/पीएन/ए.एस.सी./०२९(१९७१) • केनिथ महा. क्र. ११.१९.००९ (महा.)                                                                                                                                                                                                                                                                                                                                                                                  |
| एच.एस.स<br>संस्था पदाधिकारी                                                                                                                   | पापनापाइ पुरा पुरा पियापाठारा सराप्र २ विद्या गठ सराम् २ भए ग्रि<br>त. व्होकेशनल इंडेक्स नं. J-99.99.90 • नॅक पुनर्मुल्यांकन 'ब' श्रेणी • सावित्रीबाई फुले पुणे विद्यापीठ उत्कृष्ठ महाविद्यालय पुरस्कार<br>जावक क्र. : अममह / २० २०- २ भ/ २-८ ६ ८ - А दिनांक : ८ - ० ३ - २० २/                                                                                                                                                                                                                   |
| अध्यक्ष<br>अजित पवार<br>उपाध्यक्ष                                                                                                             | To,<br>Smt. Medha Ranade,<br>Anthropologists,<br>Pune.                                                                                                                                                                                                                                                                                                                                                                                                                                           |
| लराजेंद्र घाडगे                                                                                                                               | Sub: Invitation as a gust lecture.                                                                                                                                                                                                                                                                                                                                                                                                                                                               |
| मानद सचिव<br>ॲड.संदीप कदम<br>अपिसमा सदस्य,<br>सावित्रीबाई फुले पुणे विद्यापीठ,पुणे<br>खजिनदार<br>ॲड. मोहनराव देशमुख<br>उपसचिव<br>एल. एम. पवार | Respected madam,<br>We feel extremely glad to invite you as a guest to deliver a<br>lecture to UG & PG girl students of our college on occasion of<br>'International Women's Day'. The guest lecture is on "Women<br>Empowerment".<br>Madam, it will help to bring awareness amongst the students<br>about how to live a life in society. The lecture is organized on<br>10/03/2021 at 11.00 am. Kindly, accept our invitation and enlighten<br>our students and lady teachers.<br>Thanking you, |
| प्राचार्य<br>डॉ. पंडित शेळके                                                                                                                  | Yours Faithfully<br>Frincipal<br>Dr. P. N. Shelke<br>PRINCIPAL<br>Annasaheb Magar Mahavidyalaya,<br>Hadapsar, Pune-411028.                                                                                                                                                                                                                                                                                                                                                                       |