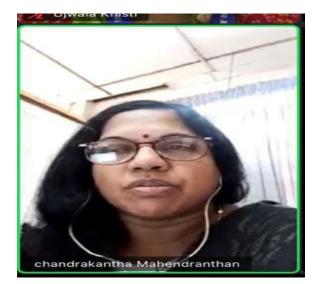

#### **Programme Report**

International Day for science for women and girls on 11 February was celebrated. Programne as webinar was arranged from 1 pm via zoom platform by Department of Microbiology. Dr. Ujwala Khisti anchored the programne. DR. Neha Nitin Patil presented a power point presentation for emphasizing the need of recognizing the valuable contribution by women and girls in field of science. The chief guest Dr. Chandrakanta Mahendranathan senior scientist from Eastern University, Srilanka and Director SLUSA, enlightened the webinar participants with her talk. She insisted on having gender equality for women and girls in field of education, research and placements in field of science.