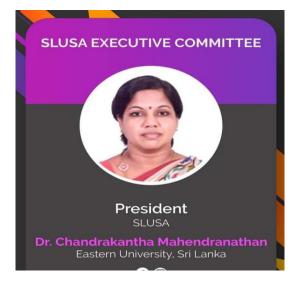

February 2021).

#### Mode of competition: Online mode

All the participants will receive E certificate. Winners of the competition will be announced on  $6^{th}$  March 2021 and awarded on  $8^{th}$  March 2021 on the occasion of Women's Day.c





## PDEA's Annasaheb Magar Mahavidyalaya, Hadapsar Pune-411028 Invitation

On the occasion of **International day for women and girls in science**, Department of Microbiology has organized the programme *"Science: Beyond bias and barriers"*.

## Onling inauguration of the programme

## "Science: Beyond bias and barriers"

#### 11th February, 2021

Time: 12.00 pm.

Chief guest of the programme:

Principal Dr.Pandit N.Shelke

**Resource person:** 

Dr.Neha N.Patil

Head of the department of microbiology

**Coordinator:** 

Dr.Ujwala V.Khisti.







#### **Programme Report**

International Day for science for women and girls on 11 February was celebrated. Programne as webinar was arranged from 1 pm via zoom platform by Department of Microbiology. Dr. Ujwala Khisti anchored the programne. DR. Neha Nitin Patil presented a power point presentation for emphasizing the need of recognizing the valuable contribution by women and girls in field of science. The chief guest Dr. Chandrakanta Mahendranathan senior scientist from Eastern University, Srilanka and Director SLUSA, enlightened the webinar participants with her talk. She insisted on having gender equality for women and girls in field of education, research and placements in field of science.

It was an immense pleasure to have such an eminent international personality on the occasi