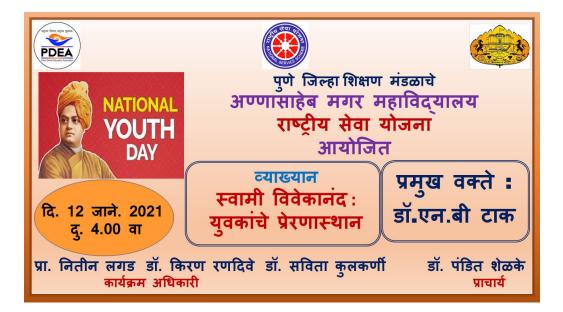

## **Youth Day**

#### Youth Day

### युवक दिन

स्वामी विवेकानंद जयंतीच्या निमित्ताने राष्ट्रीय युवक दिनाचे औचित्य साधून पुणे जिल्हा शिक्षण मंडळाच्या अण्णासाहेब मगर महाविद्यालयाच्या राष्ट्रीय सेवा योजनेच्या वतीने डा एन- बी- टाक यांचे स्वामी विवेकांनद युवकांचे प्रेरणास्थान या विषयावरील ऑनलाईन व्याख्यानाचे आयोजन करण्यात होते- या कार्यक्रमासाठी महाविद्यालयाचे प्राचार्य डॉ. पंडित शेळके, डॉ. सविता कुलकर्णी, डॉ. किरण रणदिवे उपस्थित होते.

कार्यक्रमाच्या सुरवातीला आपले मनोगत व्यक्त करताना डॉ. पंडित शेळके यांनी स्वामी विवेकानंद या विषयावर विद्याक्ष्यांना माहिती असणे गरजेचे आहे, त्यांच्याविषयी त्यांनी वाचले पाहिजे आणि ऐकले पाहिजे आणि या उद्देशाने या व्याख्यानाचे आयोजन केल्याचे त्यांनी सांगितले. कार्यक्रमाचे प्रमुख वक्ते डॉ. एन- बी- टाक यांनी स्वामी विवेकानंदाचे धर्म, मानवता या विषयावरील विचारांचे विवेचन केले, राष्ट्र समर्थ झाले पाहिजे, समर्थ राष्ट्र उभे करण्यासाठी आपला वाटा उचलला पाहिजे असे मत त्यांनी मांडले] स्वामींच्या मते सर्व धर्म ईश्वराप्रती जाणारे आहेत त्यामुळे सर्व धर्म श्रेष्ठ आहेत] प्रत्येक राष्ट्राला ध्येय असते आणि आपल्या देशाचे मोठेपण माणुसकी आणि त्याग या गुणांवर आधारलेले आहे, त्यामुळे विद्याक्ष्यांनी स्वामी विवेकानंदांचे विचार समजून घ्यावेत आणि त्याचा आपल्या आयुष्यात अंतर्भाव करावा असे आवाहन त्यांनी केले.